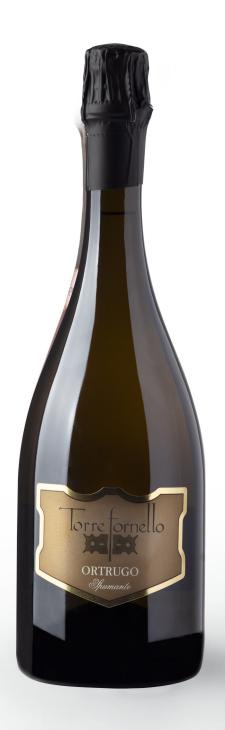

## **ORTRUGO BRUT**

## SPUMANTE D.O.C. COLLI PIACENTINI

Type: Spumante - Charmat Method

Grape variety: 97% Ortrugo, 3% Sauvignon

Year of planting: 1984 Training system: Casarsa Soil: Calcareous / Clayey

Average yield per hectare: 8000 kg

Alcohol content: 12% vol. Serving temperature: 6-8°C

Organoleptic characteristics: Straw yellow color with greenish reflections. Elegant, fine and floral bouquet, with

notes of pink grapefruit. Dry, smooth and soft flavor, with a slight almond aftertaste. Pairings: Cold cuts and cheeses. Soups, fish soups, fish dishes, for the whole meal.